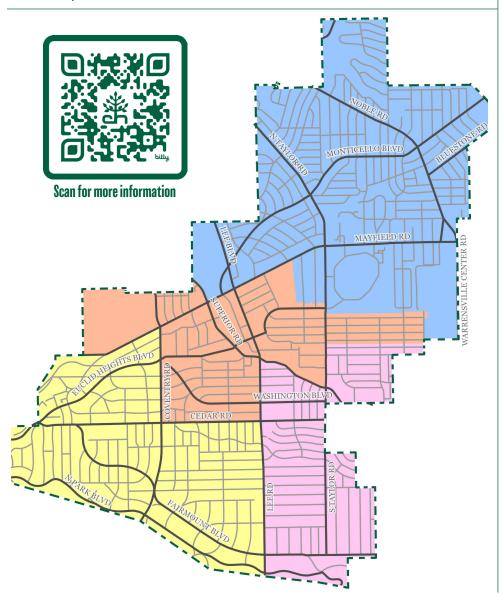

### **Find Your Bulk Collection Week**

To find your bulk collection week:

- 1. On the map below, identify the color of the area where your home is located or
- 2. On the table to the right, identify the color of your regularly scheduled refuse and recycling collection day, and then
- 3. Find that color on the small monthly calendars.